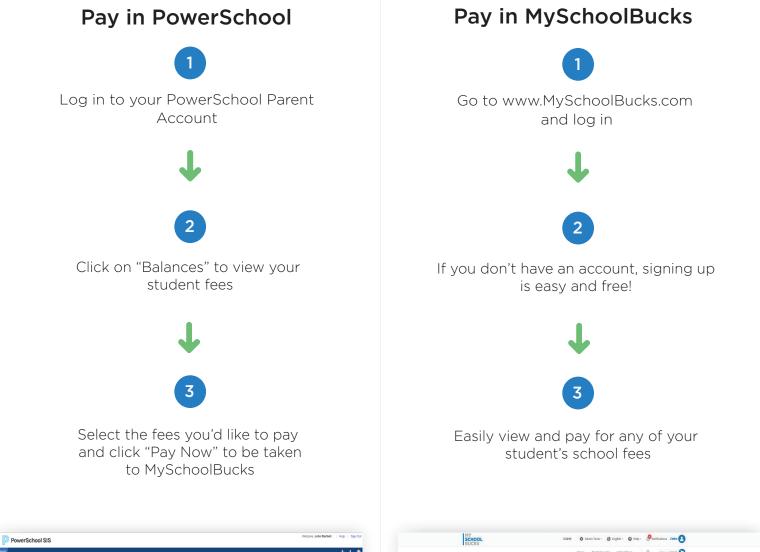

## **Two Easy Ways to Pay**



| 1                | MY                                              |              |         |             |             |         |  |  |  |
|------------------|-------------------------------------------------|--------------|---------|-------------|-------------|---------|--|--|--|
| es and<br>idance | SCHOOL<br>BUCKS Meal Account & Invoice Payments |              |         |             |             |         |  |  |  |
| e History        | Meal Account                                    |              |         |             |             |         |  |  |  |
| dance<br>ry      | Student                                         |              |         | Balance     |             |         |  |  |  |
| cation           | Jared Bartlett                                  |